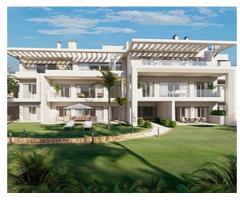

## **Location: Estepona**

59 unique 2 and 3 bedroom apartments and penthouses in a paradisiacal setting with a private beach. Enjoy the open sea- or lagoon views from almost all apartments.

The crystal waters of the lagoon are always clear, and the most beautiful landscape surrounds it. A paradise for numerous water sports, such as paddle surfing, canoeing, sailing, kite surfing and windsurfing, etc..

## Price: 550,000 € - 605,000 €

- Reference: AP1121
- Bedrooms: 2
- Bathrooms: 2
- Built Size: 106 114 m <sup>2</sup>
- Terrace: 36 65 m <sup>2</sup>