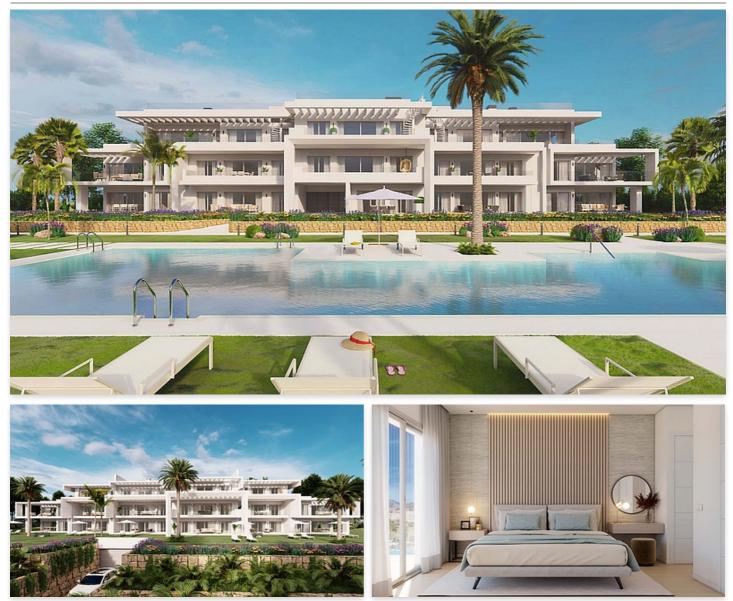

# Unique apartments and penthouses with a private beach

## **Location: Estepona**

59 unique 2 and 3 bedroom apartments and penthouses in a paradisiacal setting with a private beach. Enjoy the open sea- or lagoon views from almost all apartments.

The crystal waters of the lagoon are always clear, and the most beautiful landscape surrounds it. A paradise for numerous water sports, such as paddle surfing, canoeing, sailing, kite surfing and windsurfing, etc..

## Price: 550,000 € - 605,000 €

- Reference: AP1121
- Bedrooms: 2
- Bathrooms: 2
- Built Size: 106 114 m <sup>2</sup>
- Terrace: 36 65 m <sup>2</sup>